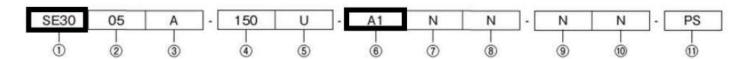

1. Applicable Products: SE/SC Actuators

Model types SE30/SC30/SE45/SC45 (model number key no. ①), with motor mounting configurations including some of A0/A1/A2/A3/A4/A5/A6/A7/B1/ZZ (model number key no. ⑥).