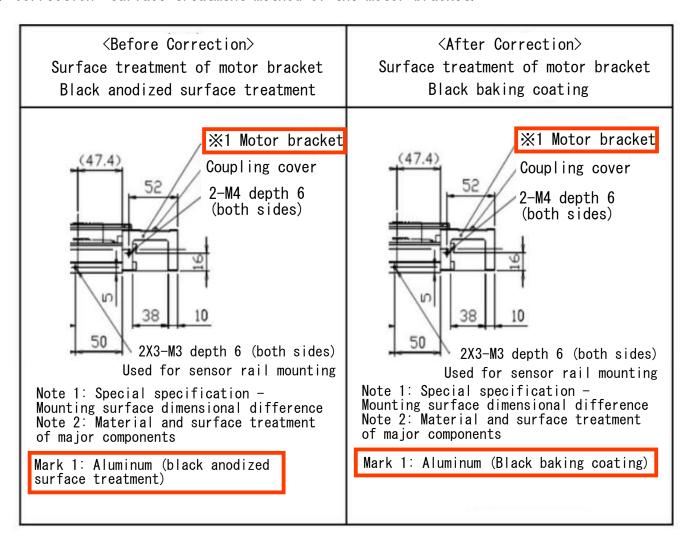

2. Correction: Surface treatment method of the motor bracket.

We do not intentionally include controlled substances such as EU-RoHS, SVHC, etc.